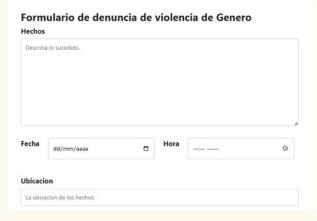

## CECYAYUDA para reportar, buscar ayuda y encontrar recursos contra la violer género.

Shows a form so that victims of gender-based violence can report their aggressor. The form asks for specific information which is stored, and when the information is submitted, provides a reference number to check the process of the report.